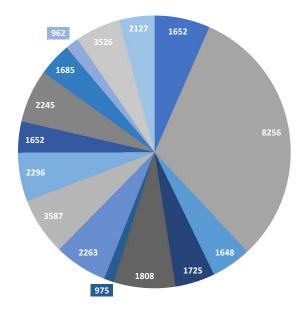

# SECTOR WISE VISITORS DETAILS

| Feed Mill                         | 1600 |
|-----------------------------------|------|
| ■ Poultry Farm                    | 7128 |
| Layer Farmers                     | 1650 |
| ■ Breeders                        | 1725 |
| ■ Broilers                        | 1808 |
| Veterinarians                     | 975  |
| Research / Consultancy            | 1500 |
| ■ Feed ingredients, additives     | 2500 |
| Animal Health                     | 1100 |
| ■ Distributors (Products)         | 1652 |
| ■ Equip. Suppliers / Distributors | 2000 |
| ■ Large Integrated Companies      | 1001 |
| National, Local authorities       | 962  |
| Veterinary Students               | 1899 |
| Others                            | 1500 |